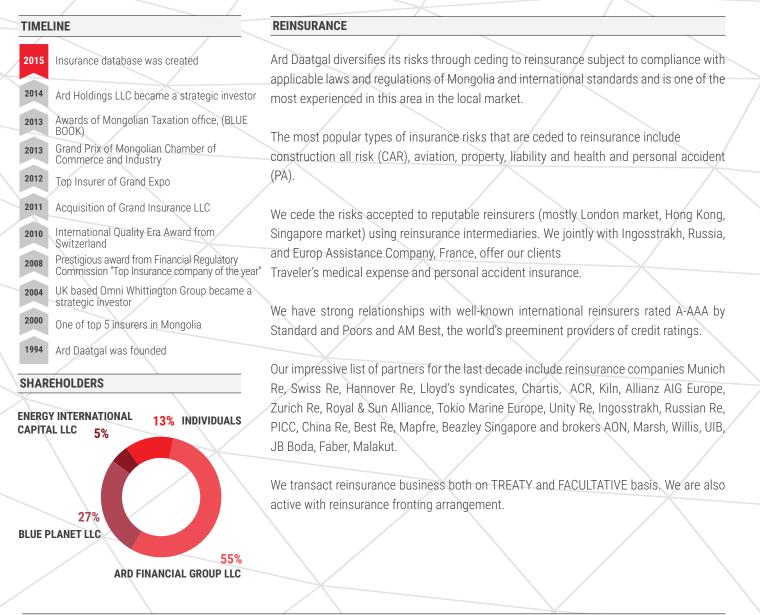

Ard Daatgal insurance company, founded in 1994, is one of the leading general insurers in Mongolia. The company features an impressive network which consists of a workforce of over 100 employees, 370 agents and 25 branches across the country.