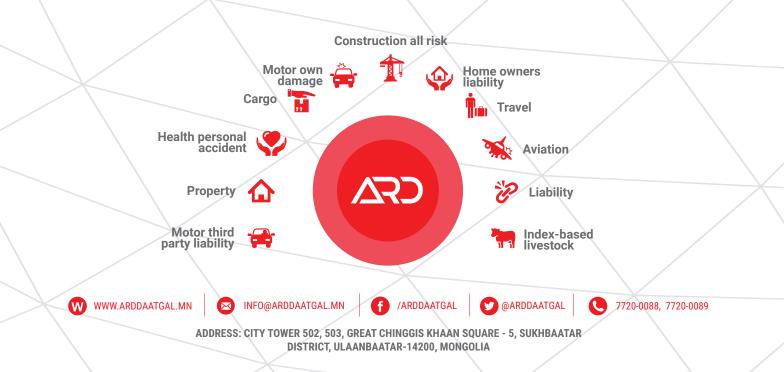

## **PRODUCTS AND SERVICES**

Ard Daatgal company is a general insurance company and offers over 50 types of insurance products both on voluntary and compulsory basis and is one of the first few companies to write Driver's TPL compulsory insurance.